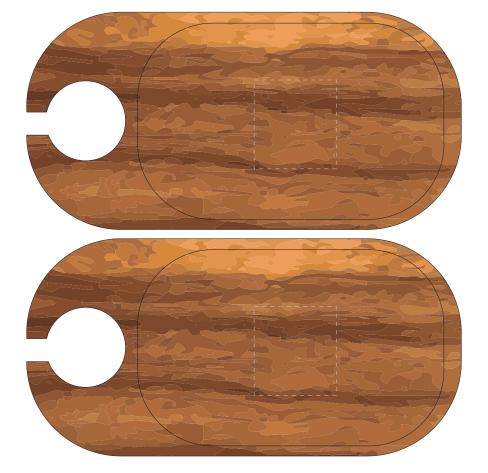

# JOB NO. XXXXXX D384 - Oban Acacia Wine Plate Set

| Product Colour/s (Please specify product colour/s here) | Product Size Plate: 230mm W x 115mm H Box: 300mm W x 280mm H x 27mm D | Actual Print Size (Please specify actual print size here) |
|---------------------------------------------------------|-----------------------------------------------------------------------|-----------------------------------------------------------|
| Print colour/s (Please specify print colour/s here)     | Print Method  ☐ Screen Print Box: 180mm W x 250mm H                   |                                                           |

## ARTWORK (40% approx.)